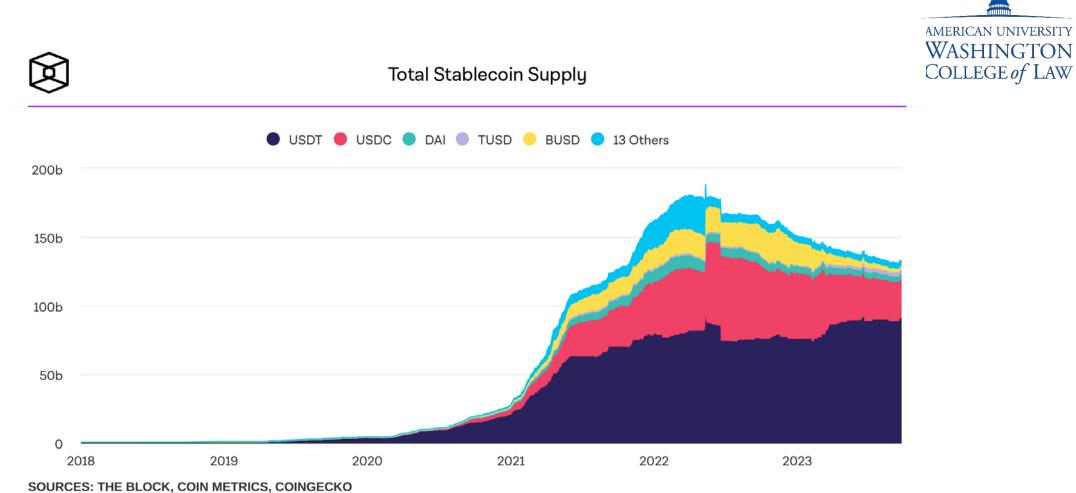

## **Beware Techno-Solutionism!**

SOURCES: THE BLOCK, COIN METRICS, COINGECKO UPDATED: SEP 25, 2023

**Case Study: Stablecoins** 