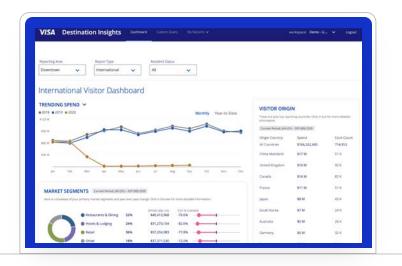

## 2) Visa Destination Insights

Self-serve tool for tracking tourism trends and drawing high-level insights

#### Deliverable:

 Self-serve analytics tool accessed via online web application with monthly/quarterly updates available