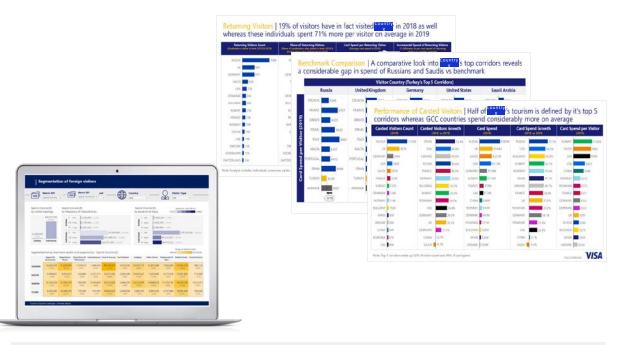

### 1) Visa Travel Dashboard

Customized solution with actionable recommendations delivered via team of consultants

#### **Deliverables:**

- Interactive dashboard in Tableau format (or via web application)
- Presentation outlining methodology, key findings and recommendations
- Workshop with the City/Ministry for discussion of insights & recommendations