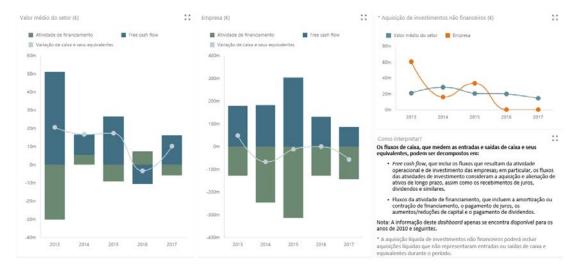

# **3** Enterprise and sector tables– Dashboards

#### Figure II.3.1 • Positioning of the corporation (ESTs)

Nota: clique em "Atuelizer" para posicionar a empresa no seu setor de referência. Poderá optar por escolher outro setor comparativo, alterando o setor de atividade econômica e/ou dimensão.



## Figure II.3.2 • Overview (ESTs)



69



## Figure II.3.3 • Activity and profitability (ESTs)

## Figure II.3.4 • Earnings breakdown (ESTs)



#### Figure II.3.5 • Liquidity and cash (ESTs)



## Figure II.3.6 • Cash flows (ESTs)











## Figure II.3.9 • Balance sheet (structure) (ESTs)





0%

### Figure II.3.10 • Quartiles (ESTs)



# Figure II.3.11 • International comparison (ESTs)