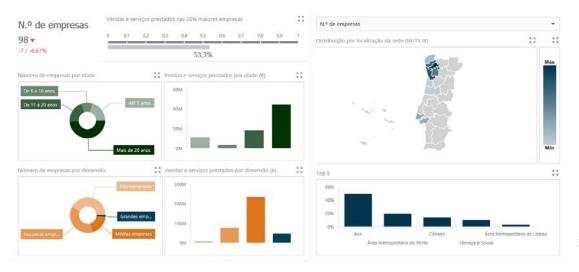

# **3** Enterprise and sector tables– Dashboards

#### Figure II.3.1 • Positioning of the corporation (ESTs)

Nota: clique em "Atuelizer" para posicionar a empresa no seu setor de referência. Poderá optar por escolher outro setor comparativo, alterando o setor de atividade econômica e/ou dimensão.



## Figure II.3.2 • Overview (ESTs)



69



## Figure II.3.3 • Activity and profitability (ESTs)

## Figure II.3.4 • Earnings breakdown (ESTs)



#### Figure II.3.5 • Liquidity and cash (ESTs)



## Figure II.3.6 • Cash flows (ESTs)











## Figure II.3.9 • Balance sheet (structure) (ESTs)





0%

### Figure II.3.10 • Quartiles (ESTs)



# Figure II.3.11 • International comparison (ESTs)