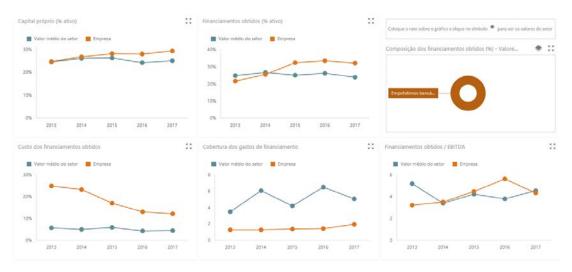

# **3** Enterprise and sector tables– Dashboards

#### Figure II.3.1 • Positioning of the corporation (ESTs)

Nota: clique em "Atuelizer" para posicionar a empresa no seu setor de referência. Poderá optar por escolher outro setor comparativo, alterando o setor de atividade econômica e/ou dimensão.



## Figure II.3.2 • Overview (ESTs)



69



## Figure II.3.3 • Activity and profitability (ESTs)

## Figure II.3.4 • Earnings breakdown (ESTs)



#### Figure II.3.5 • Liquidity and cash (ESTs)



## Figure II.3.6 • Cash flows (ESTs)











## Figure II.3.9 • Balance sheet (structure) (ESTs)





0%

### Figure II.3.10 • Quartiles (ESTs)



# Figure II.3.11 • International comparison (ESTs)