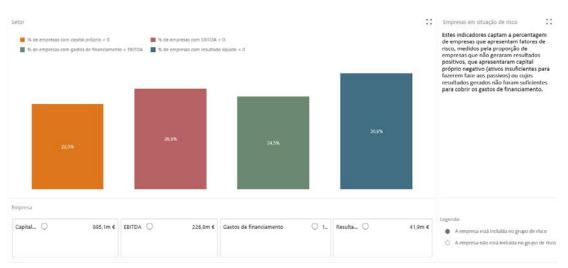

# **3** Enterprise and sector tables– Dashboards

#### Figure II.3.1 • Positioning of the corporation (ESTs)

Nota: clique em "Atuelizer" para posicionar a empresa no seu setor de referência. Poderá optar por escolher outro setor comparativo, alterando o setor de atividade econômica e/ou dimensão.



## Figure II.3.2 • Overview (ESTs)



69



## Figure II.3.3 • Activity and profitability (ESTs)

## Figure II.3.4 • Earnings breakdown (ESTs)



#### Figure II.3.5 • Liquidity and cash (ESTs)



## Figure II.3.6 • Cash flows (ESTs)











## Figure II.3.9 • Balance sheet (structure) (ESTs)





0%

### Figure II.3.10 • Quartiles (ESTs)



# Figure II.3.11 • International comparison (ESTs)