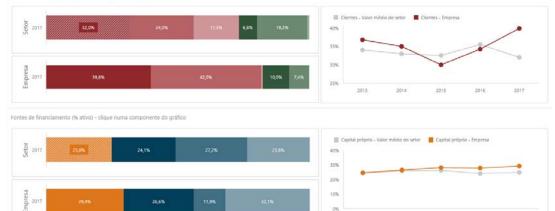

# **3** Enterprise and sector tables– Dashboards

#### Figure II.3.1 • Positioning of the corporation (ESTs)

Nota: clique em "Atuelizer" para posicionar a empresa no seu setor de referência. Poderá optar por escolher outro setor comparativo, alterando o setor de atividade econômica e/ou dimensão.



## Figure II.3.2 • Overview (ESTs)



69



## Figure II.3.3 • Activity and profitability (ESTs)

## Figure II.3.4 • Earnings breakdown (ESTs)



#### Figure II.3.5 • Liquidity and cash (ESTs)



## Figure II.3.6 • Cash flows (ESTs)











## Figure II.3.9 • Balance sheet (structure) (ESTs)





0%

### Figure II.3.10 • Quartiles (ESTs)



# Figure II.3.11 • International comparison (ESTs)