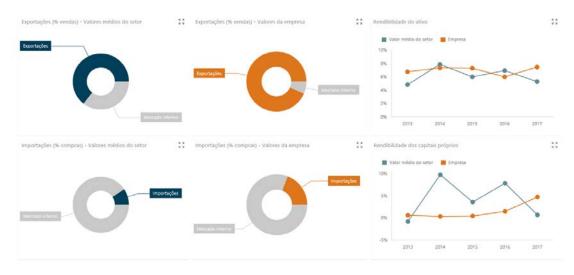

# **3** Enterprise and sector tables– Dashboards

#### Figure II.3.1 • Positioning of the corporation (ESTs)

Nota: clique em "Atuelizer" para posicionar a empresa no seu setor de referência. Poderá optar por escolher outro setor comparativo, alterando o setor de atividade econômica e/ou dimensão.



## Figure II.3.2 • Overview (ESTs)



69



## Figure II.3.3 • Activity and profitability (ESTs)

## Figure II.3.4 • Earnings breakdown (ESTs)



#### Figure II.3.5 • Liquidity and cash (ESTs)



## Figure II.3.6 • Cash flows (ESTs)











## Figure II.3.9 • Balance sheet (structure) (ESTs)





0%

### Figure II.3.10 • Quartiles (ESTs)



# Figure II.3.11 • International comparison (ESTs)