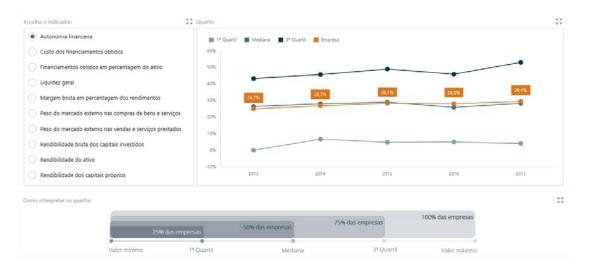

# **3** Enterprise and sector tables– Dashboards

#### Figure II.3.1 • Positioning of the corporation (ESTs)

Nota: clique em "Atuelizer" para posicionar a empresa no seu setor de referência. Poderá optar por escolher outro setor comparativo, alterando o setor de atividade econômica e/ou dimensão.



## Figure II.3.2 • Overview (ESTs)



69



## Figure II.3.3 • Activity and profitability (ESTs)

## Figure II.3.4 • Earnings breakdown (ESTs)



#### Figure II.3.5 • Liquidity and cash (ESTs)



## Figure II.3.6 • Cash flows (ESTs)











## Figure II.3.9 • Balance sheet (structure) (ESTs)





0%

### Figure II.3.10 • Quartiles (ESTs)



# Figure II.3.11 • International comparison (ESTs)