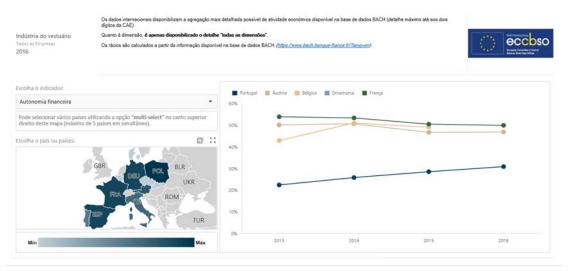

# **3** Enterprise and sector tables– Dashboards

#### Figure II.3.1 • Positioning of the corporation (ESTs)

Nota: clique em "Atuelizer" para posicionar a empresa no seu setor de referência. Poderá optar por escolher outro setor comparativo, alterando o setor de atividade econômica e/ou dimensão.



## Figure II.3.2 • Overview (ESTs)



69



## Figure II.3.3 • Activity and profitability (ESTs)

## Figure II.3.4 • Earnings breakdown (ESTs)



#### Figure II.3.5 • Liquidity and cash (ESTs)



## Figure II.3.6 • Cash flows (ESTs)











## Figure II.3.9 • Balance sheet (structure) (ESTs)





0%

### Figure II.3.10 • Quartiles (ESTs)



# Figure II.3.11 • International comparison (ESTs)