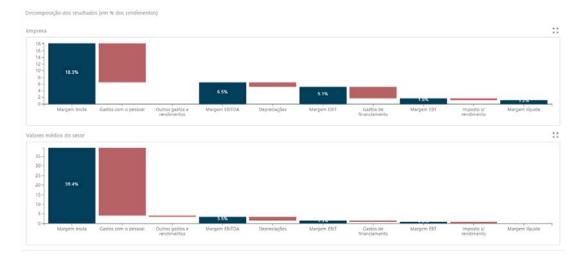

# **3** Enterprise and sector tables– Dashboards

#### Figure II.3.1 • Positioning of the corporation (ESTs)

Nota: clique em "Atuelizer" para posicionar a empresa no seu setor de referência. Poderá optar por escolher outro setor comparativo, alterando o setor de atividade econômica e/ou dimensão.



## Figure II.3.2 • Overview (ESTs)



69



## Figure II.3.3 • Activity and profitability (ESTs)

## Figure II.3.4 • Earnings breakdown (ESTs)



#### Figure II.3.5 • Liquidity and cash (ESTs)



## Figure II.3.6 • Cash flows (ESTs)











## Figure II.3.9 • Balance sheet (structure) (ESTs)





0%

### Figure II.3.10 • Quartiles (ESTs)



# Figure II.3.11 • International comparison (ESTs)