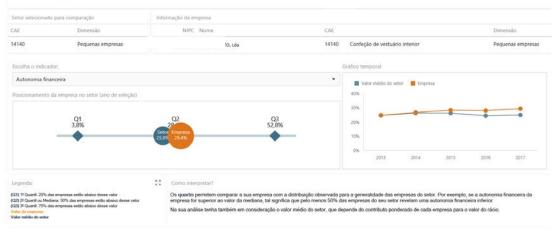

#### Figure II.3.1 • Positioning of the corporation (ESTs)

Nota: clique em "Atuelizer" para posicionar a empresa no seu setor de referência. Poderá optar por escolher outro setor comparativo, alterando o setor de atividade econômica e/ou dimensão.