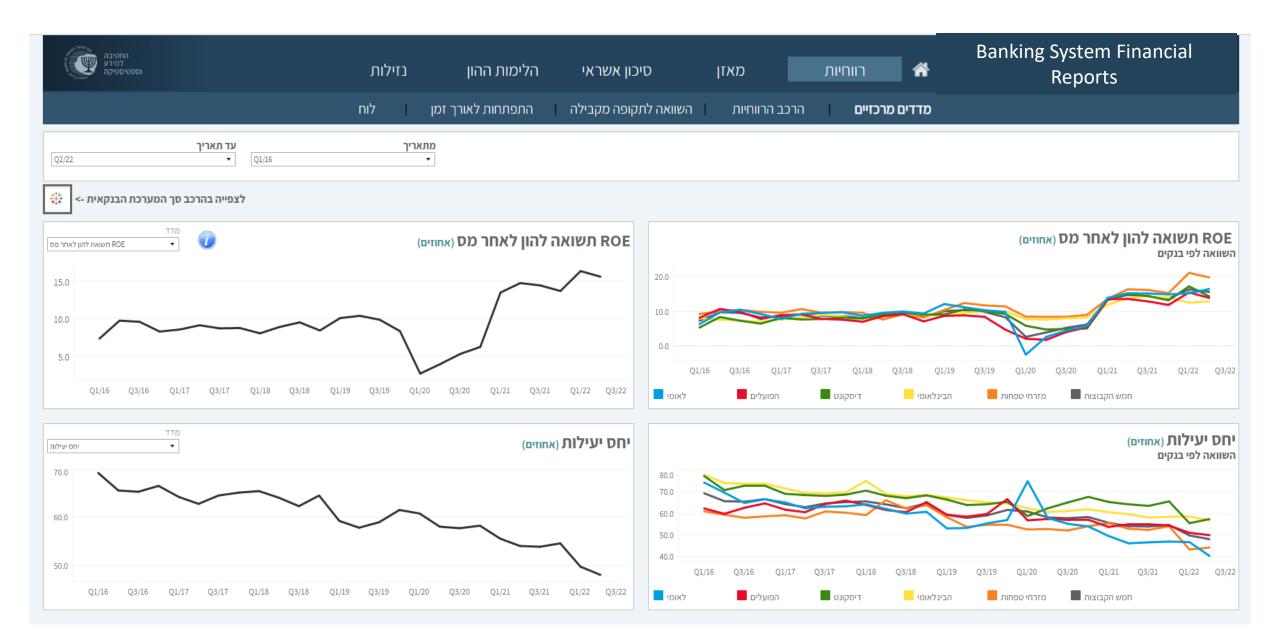

#### Contents

Everything that can be published from the statistics that the Bank manages

| סדרות לבחירה 🧹 הכל                                                                                                                    | נכון ל: ערך     | חשבון השוטף - נתונים עיקריים <sub>(1)</sub>                       |
|---------------------------------------------------------------------------------------------------------------------------------------|-----------------|-------------------------------------------------------------------|
| Current Account                                                                                                                       | 5,126.70 03/22  | חשבון השוטף - נטו                                                 |
|                                                                                                                                       |                 | חשבון השוטף ללא יהלומים, או"מ ודלק - נטו                          |
|                                                                                                                                       |                 | וא הסחורות והשירותים ללא יהלומים, או"מ ודלק                       |
| 000                                                                                                                                   |                 | וא הסחורות והשירותים ללא יהלומים, או"מ ודלק                       |
|                                                                                                                                       | -2,673.70 03/22 | שבון ההכנסות הראשוניות - נטו                                      |
|                                                                                                                                       | נכון ל: ערך     | החשבון השוטף - אינדיקטורים                                        |
|                                                                                                                                       |                 | העודף (+) / גירעון (-) בחשבון השוטף של ישראל באחוזי תוצר          |
| 00                                                                                                                                    |                 | משקל יצוא שירותים עיסקיים אחרים מסך יצוא השירותים בישראל          |
|                                                                                                                                       |                 | מדד ההשתלבות בכלכלה הגלובלית (מדד הפתיחות)                        |
|                                                                                                                                       | 40.31% 03/22    | מדד ההשתלבות בכלכלה הגלובלית (מדד הפתיחות) במדינות האיחוד האירופי |
|                                                                                                                                       | 94.75% 03/22    | מדד תנאי הסחר (ללא יהלומים אוניות, מטוסים וחומרי אנרגיה)          |
| 0                                                                                                                                     | נכון ל: ערך     | חשבון הסחורות - נתונים עיקריים (2)                                |
|                                                                                                                                       | 3,237.60 03/22  | חשבון הסחורות ללא יהלומים, או"מ ודלק - נטו                        |
|                                                                                                                                       |                 | זיצוא התעשייתי ללא יהלומים                                        |
|                                                                                                                                       |                 | צוא תעשיות טכנולוגיה עילית ומעורבת עילית                          |
|                                                                                                                                       |                 | היצוא לאיחוד האירופי (ללא יהלומים)                                |
|                                                                                                                                       |                 | היצוא לארה"ב (ללא יהלומים)                                        |
|                                                                                                                                       | 3,938.50 03/22  | בוא של חומרי גלם (ללא אנרגיה)                                     |
|                                                                                                                                       | 7,130.00 03/22  | צוא שירותים - סה"כ                                                |
|                                                                                                                                       |                 |                                                                   |
| 2018 2019 2020 2021 2022                                                                                                              | נכון ל: ערך     | חשבון הסחורות - אינדיקטורים                                       |
| חשבון השירותים - נטו 🔵 חשבון הסחורות - נטו 🔵 חשבון ההכנסות הראשוניות - נטו 🛑 חשבון ההכנסות המשניות (העברות שוטפות) 🔵 החשבון השוטף - נ |                 | משקל יצוא תעשיות טכנולוגיה עילית ומעורבת עילית בסך היצוא          |
|                                                                                                                                       |                 | משקל היצוא לאיחוד האירופי מסך היצוא                               |
|                                                                                                                                       |                 | משקל היצוא לארה"ב מסך היצוא                                       |
|                                                                                                                                       |                 | חשבון הסחורות בישראל באחוזי תוצר                                  |
| בחירת תקופה 🖬 31/12/2022                                                                                                              | 70.87% 03/22    | מדד שער חליפין האפקטיבי הנומינלי                                  |
|                                                                                                                                       | 223.57% 03/22   | מדד היבוא של ארה"ב למוצרי טכנולוגיה עילית                         |