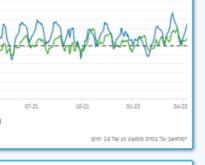

## **Rapid Economic Indicators - Internal Dashboard**

14-03-2020 to 08-04-2022

04-21

# Graphic presentation of policy measures taken, displayed in a timeline