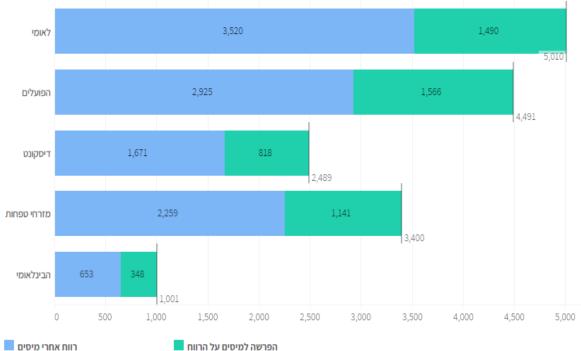

ub>(202/202</sub> |          | מטבע חוץ                   | שוק                      | ם נבחרים                     | נתונים יומיי | מדדי מחירים                      |          |
|                              |         |          |                                               |                                             |          |                            |                          |                              |              |                                  |          |
| פותח בצוות הפורטלים, חטיבת ۲ |         |          |                                               |                                             |          | דווח על תק                 | -                        | <u>צור קשר</u> דווח על 🔀 253 | s 💽 💷        | ונהלת הפורטל - הדר גוטסמ         | <b>n</b> |









## Outside the Bank

**Targets** Vision: To be a primary source of financial statistical information for the public.

#### Method

- Provide transparent and informative access to statistics for the public
- Create statistics on a national • level
- **Report information and** statistics to international organizations
- Cooperation with the Bank's **Communications Division**

### Channels

- Press releases
- Meetings with various groups of users
- Bank of Israel website
- Various economic videos
- **Reports to International** functions
- Annual publication of the "Statistical Bulletin"

#### Contents

Everything that can be published from the statistics that the Bank manages









| סדרות לבחירה 🧹 הכל