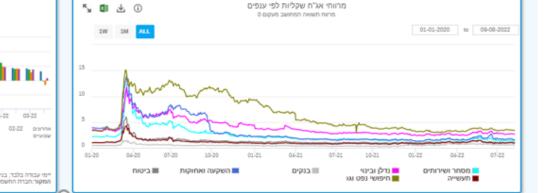

## **Rapid Economic Indicators - Internal Dashboard**

14-03-2020 to 08-04-2022

04-21