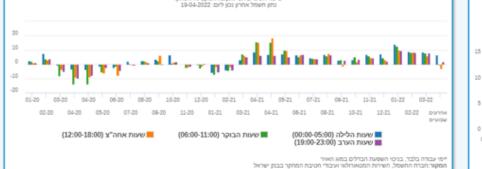

## **Rapid Economic Indicators - Internal Dashboard**

14-03-2020 to 08-04-2022

04-21

# Graphic presentation of policy measures taken, displayed in a timeline