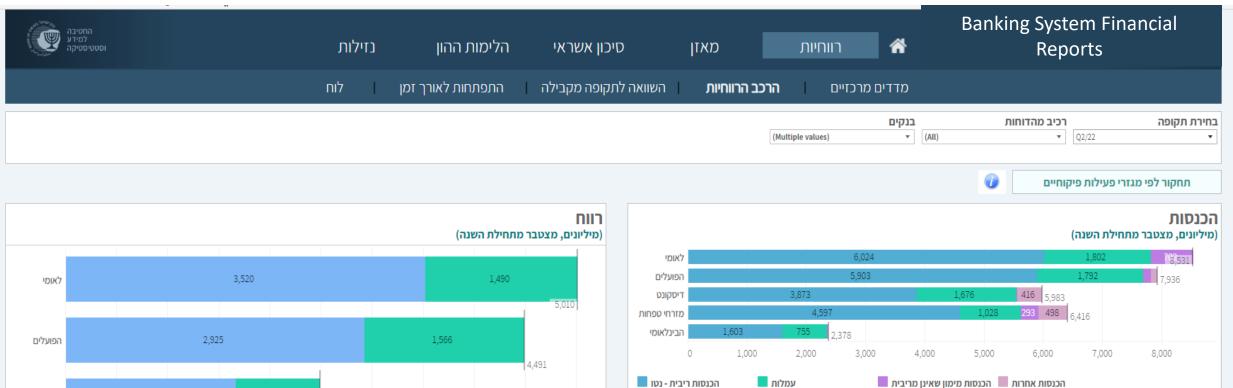

#### Contents

Everything that can be published from the statistics that the Bank manages

| סדרות לבחירה 🧹 הכל                                                                                                                    | נכון ל: ערך     | חשבון השוטף - נתונים עיקריים <sub>(1)</sub>                       |
|---------------------------------------------------------------------------------------------------------------------------------------|-----------------|-------------------------------------------------------------------|
| Current Account                                                                                                                       | 5,126.70 03/22  | חשבון השוטף - נטו                                                 |
|                                                                                                                                       |                 | חשבון השוטף ללא יהלומים, או"מ ודלק - נטו                          |
|                                                                                                                                       |                 | וא הסחורות והשירותים ללא יהלומים, או"מ ודלק                       |
| 000                                                                                                                                   |                 | וא הסחורות והשירותים ללא יהלומים, או"מ ודלק                       |
|                                                                                                                                       | -2,673.70 03/22 | שבון ההכנסות הראשוניות - נטו                                      |
|                                                                                                                                       | נכון ל: ערך     | החשבון השוטף - אינדיקטורים                                        |
|                                                                                                                                       |                 | העודף (+) / גירעון (-) בחשבון השוטף של ישראל באחוזי תוצר          |
| 00                                                                                                                                    |                 | משקל יצוא שירותים עיסקיים אחרים מסך יצוא השירותים בישראל          |
|                                                                                                                                       |                 | מדד ההשתלבות בכלכלה הגלובלית (מדד הפתיחות)                        |
|                                                                                                                                       | 40.31% 03/22    | מדד ההשתלבות בכלכלה הגלובלית (מדד הפתיחות) במדינות האיחוד האירופי |
|                                                                                                                                       | 94.75% 03/22    | מדד תנאי הסחר (ללא יהלומים אוניות, מטוסים וחומרי אנרגיה)          |
| 0                                                                                                                                     | נכון ל: ערך     | חשבון הסחורות - נתונים עיקריים (2)                                |
|                                                                                                                                       | 3,237.60 03/22  | חשבון הסחורות ללא יהלומים, או"מ ודלק - נטו                        |
|                                                                                                                                       |                 | זיצוא התעשייתי ללא יהלומים                                        |
|                                                                                                                                       |                 | צוא תעשיות טכנולוגיה עילית ומעורבת עילית                          |
|                                                                                                                                       |                 | היצוא לאיחוד האירופי (ללא יהלומים)                                |
|                                                                                                                                       |                 | היצוא לארה"ב (ללא יהלומים)                                        |
|                                                                                                                                       | 3,938.50 03/22  | בוא של חומרי גלם (ללא אנרגיה)                                     |
|                                                                                                                                       | 7,130.00 03/22  | צוא שירותים - סה"כ                                                |
|                                                                                                                                       |                 |                                                                   |
| 2018 2019 2020 2021 2022                                                                                                              | נכון ל: ערך     | חשבון הסחורות - אינדיקטורים                                       |
| חשבון השירותים - נטו 🔵 חשבון הסחורות - נטו 🔵 חשבון ההכנסות הראשוניות - נטו 🛑 חשבון ההכנסות המשניות (העברות שוטפות) 🔵 החשבון השוטף - נ |                 | משקל יצוא תעשיות טכנולוגיה עילית ומעורבת עילית בסך היצוא          |
|                                                                                                                                       |                 | משקל היצוא לאיחוד האירופי מסך היצוא                               |
|                                                                                                                                       |                 | משקל היצוא לארה"ב מסך היצוא                                       |
|                                                                                                                                       |                 | חשבון הסחורות בישראל באחוזי תוצר                                  |
| בחירת תקופה 🖬 31/12/2022                                                                                                              | 70.87% 03/22    | מדד שער חליפין האפקטיבי הנומינלי                                  |
|                                                                                                                                       | 223.57% 03/22   | מדד היבוא של ארה"ב למוצרי טכנולוגיה עילית                         |