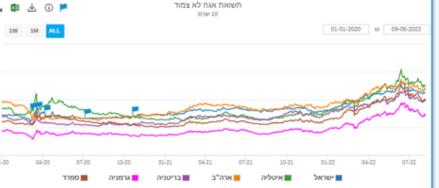

## **Rapid Economic Indicators - Internal Dashboard**

14-03-2020 to 08-04-2022

04-21