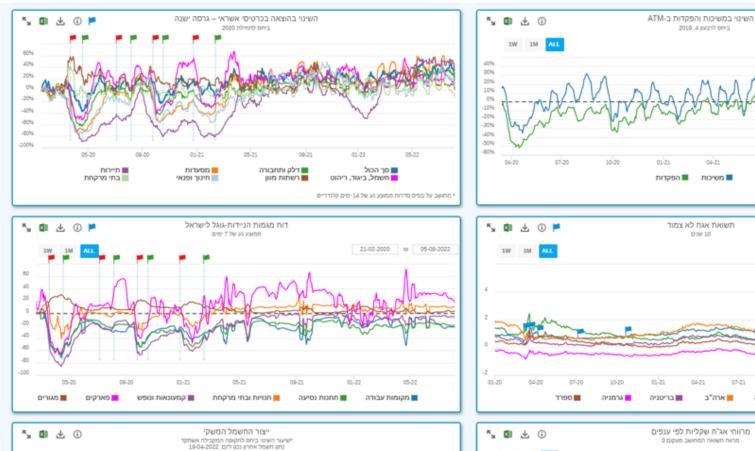

## **Rapid Economic Indicators - Internal Dashboard**

14-03-2020 to 08-04-2022

04-21

# Graphic presentation of policy measures taken, displayed in a timeline