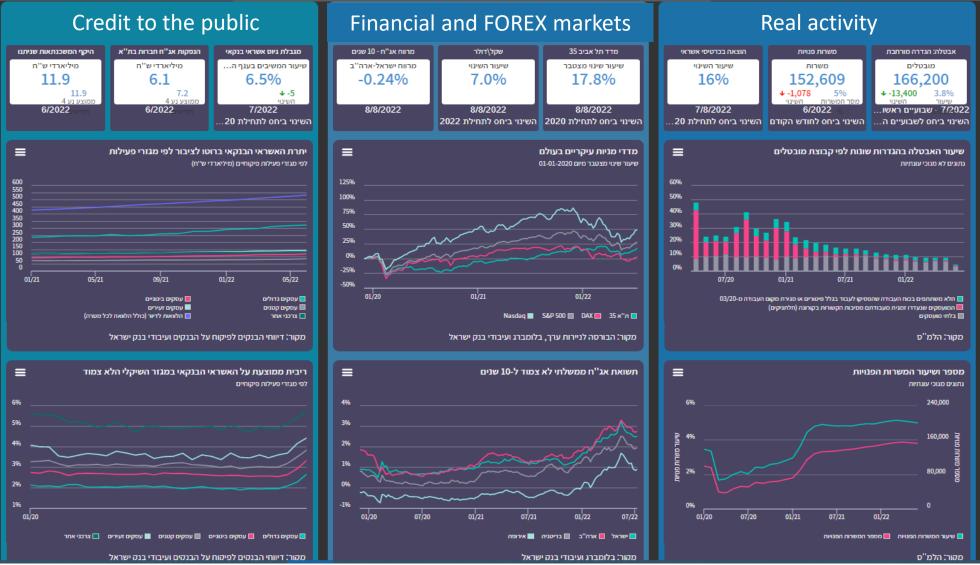

## Public access to the data

### Rapid economic indicators

https://bankipedia.boi.org.il/dashboard/