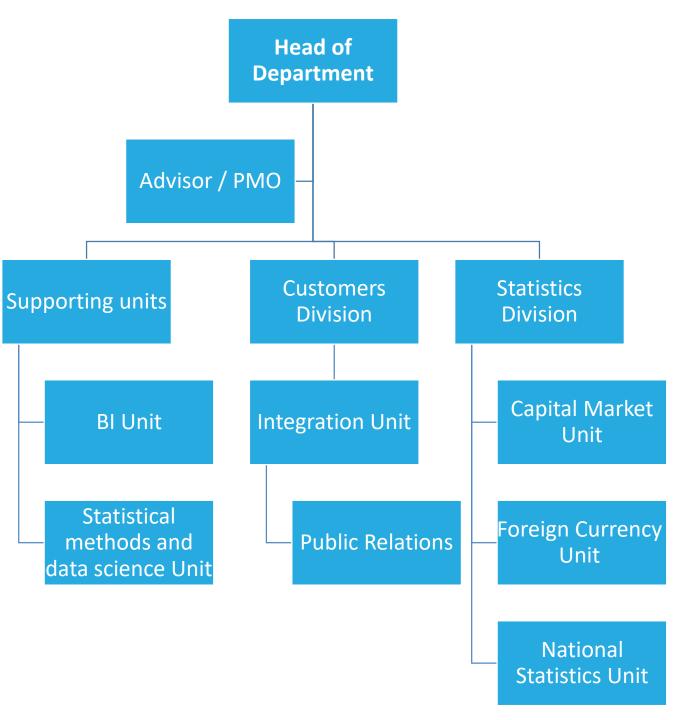

## Bank of Israel Statistical Communications Function

Hadar Gotsman Customers Division – Information and Statistics Department

September 2022

## Information and Statistics Department





## Within the Bank

Targets

Vision: To maximize the added value of the data for decision makers

<u>Method</u>: To provide access and to distribute statistics that support decisionmaking within the bank.



```
Internal data portal
```

- <u>Dashboards</u>
- Tables and charts
- Periodic surveys



- Asset portfolio
- Balance of payments
- Banking
- Real activity





### **Internal Portal**

| חיפוש                        |         |          | 100                                           | X La                                        | 11 14    |                            |                          | יקה                          | סטטיסט       | פורטל מידע וע                    | MANKOR   |
|------------------------------|---------|----------|----------------------------------------